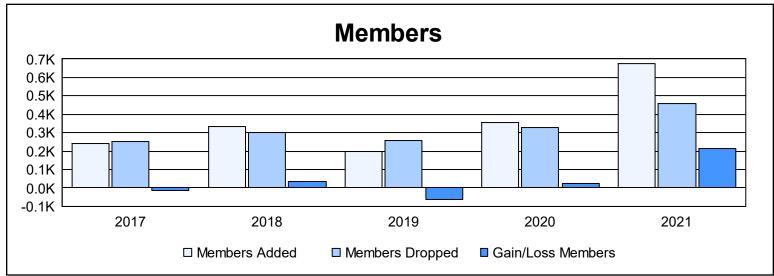

District A 711 As of June 2021 Cumulative

| Year      | New<br>Clubs | Dropped<br>Clubs | Gain/<br>Loss<br>Clubs | New<br>Members | Charter<br>Members | Reinstate<br>Members | Transfer<br>Members | Total<br>Member<br>Added | Total<br>Members<br>Dropped | Gain/<br>Loss<br>Members |
|-----------|--------------|------------------|------------------------|----------------|--------------------|----------------------|---------------------|--------------------------|-----------------------------|--------------------------|
| 2016-2017 | 2            | 2                | 0                      | 175            | 53                 | 7                    | 6                   | 241                      | 253                         | -12                      |
| 2017-2018 | 4            | 3                | 1                      | 202            | 119                | 4                    | 11                  | 336                      | 299                         | 37                       |
| 2018-2019 | 1            | 1                | 0                      | 131            | 48                 | 13                   | 6                   | 198                      | 260                         | -62                      |
| 2019-2020 | 3            | 3                | 0                      | 135            | 162                | 28                   | 30                  | 355                      | 329                         | 26                       |
| 2020-2021 | 9            | 4                | 5                      | 322            | 301                | 40                   | 12                  | 675                      | 459                         | 216                      |
| Average   | 4            | 3                | 1                      | 193            | 137                | 18                   | 13                  | 361                      | 320                         | 41                       |